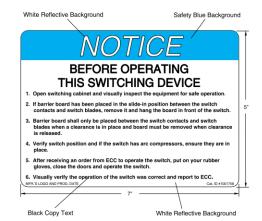

# 1. Scope

This specification applies to District Material ID 1001758 equipment decals as illustrated

### 3. Size

Decals shall be 5" high x 7" wide.

### 4. Color

Two colors: Safety Blue (in accordance with ANSI Z535-1997) top rectangular field with reversed out white reflective lettering. Black informational text.

### 5. Identification Instructions

The manufacturer's name or logo and the date of production shall be clearly marked along the left bottom edge of each label. The District's Material ID Number shall be clearly marked along the right bottom edge of each label.